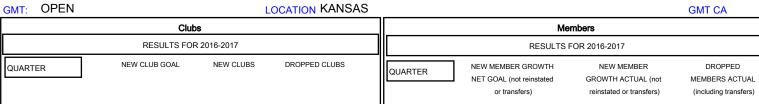

## MONTHLY MEMBERSHIP PROGRESS REPORT

District 17 K

Results as of: 6/30/2017

0 0 15 34 68 JULY/AUG/SEPT JULY/AUG/SEPT 0 0 0 30 37 44 OCT/NOV/DEC OCT/NOV/DEC 0 0 0 25 27 44 JAN/FEB/MAR JAN/FEB/MAR 0 1 30 29 APR/MAY/JUNE APR/MAY/JUNE 28