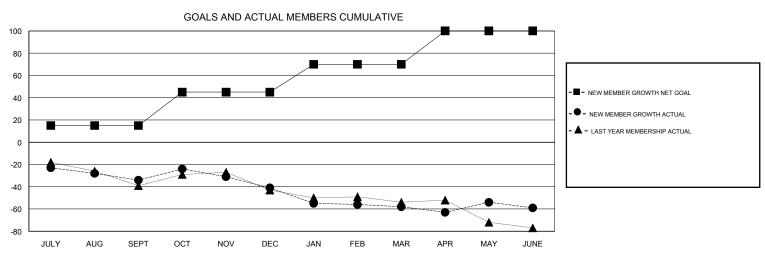

## GOALS AND ACTUAL NEW CLUBS CUMULATIVE

| DROPPED CLUBS: 2  DROPPED MEMBERS |          | 50 CLUBS OF 80 ADDED 1 OR MORE NEW MEMBERS | GENDER DISTRIBU<br>MALE<br>FEMALE  | UTION<br>1,149 (74.37%)<br>396 (25.63%) |     |
|-----------------------------------|----------|--------------------------------------------|------------------------------------|-----------------------------------------|-----|
| DECEASED                          | 25       | CLICK HERE FOR CUMULATIVE MEMBERSHIP DATA  | TOTAL FAMILY UNIT MEMBERS          |                                         | 311 |
| CLUB CANCELLED OTHER              | 9<br>151 |                                            | FAMILY MEMBERS PAYING HALF 1: DUES |                                         | 157 |
| TOTAL                             | 185      |                                            |                                    |                                         |     |